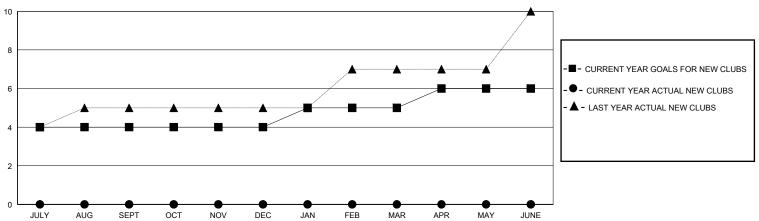

## GOALS AND ACTUAL NEW CLUBS CUMULATIVE

## District 404 A4

Results as of: 8/31/2024

GMT: LOCATION NIGERIA GMT CA

| Clubs                 |               |           |               | Members               |                        |                         |                                                    |
|-----------------------|---------------|-----------|---------------|-----------------------|------------------------|-------------------------|----------------------------------------------------|
| RESULTS FOR 2024-2025 |               |           |               | RESULTS FOR 2024-2025 |                        |                         |                                                    |
| QUARTER               | NEW CLUB GOAL | NEW CLUBS | DROPPED CLUBS | QUARTER MEMI          | BER GROWTH NET<br>GOAL | MEMBER GROWTH<br>ACTUAL | DROPPED<br>MEMBERS ACTUAL<br>(including transfers) |
| JULY/AUG/SEPT         | 4             | 0         | 0             | JULY/AUG/SEPT         | 20                     | 18                      | 29                                                 |
| OCT/NOV/DEC           | 0             | 0         | 0             | OCT/NOV/DEC           | 100                    | 0                       | 0                                                  |
| JAN/FEB/MAR           | 1             | 0         | 0             | JAN/FEB/MAR           | 75                     | 0                       | 0                                                  |
| APR/MAY/JUNE          | 1             | 0         | 0             | APR/MAY/JUNE          | 35                     | 0                       | 0                                                  |