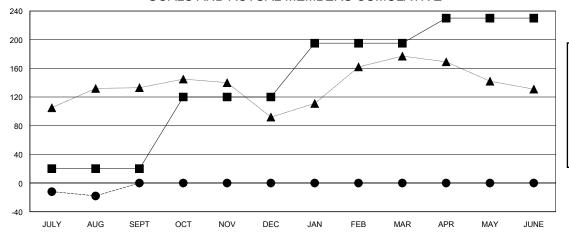

## GOALS AND ACTUAL MEMBERS CUMULATIVE

| <br>MEMBER GROWTH NET | GOAL |
|-----------------------|------|
|                       |      |

- ● - MEMBER GROWTH ACTUAL

- ▲ - LAST YEAR MEMBERSHIP ACTUAL

| DROPPED CLUBS: 0 |    |
|------------------|----|
| DROPPED MEMBERS  |    |
| DECEASED         | 1  |
| CLUB CANCELLED   | 0  |
| OTHER            | 28 |
| TOTAL            | 29 |

## District 404 A4

Results as of: 8/31/2024

GMT: LOCATION NIGERIA GMT CA

| Clubs                 |               |           |               | Members               |                        |                         |                                                    |
|-----------------------|---------------|-----------|---------------|-----------------------|------------------------|-------------------------|----------------------------------------------------|
| RESULTS FOR 2024-2025 |               |           |               | RESULTS FOR 2024-2025 |                        |                         |                                                    |
| QUARTER               | NEW CLUB GOAL | NEW CLUBS | DROPPED CLUBS | QUARTER MEMI          | BER GROWTH NET<br>GOAL | MEMBER GROWTH<br>ACTUAL | DROPPED<br>MEMBERS ACTUAL<br>(including transfers) |
| JULY/AUG/SEPT         | 4             | 0         | 0             | JULY/AUG/SEPT         | 20                     | 18                      | 29                                                 |
| OCT/NOV/DEC           | 0             | 0         | 0             | OCT/NOV/DEC           | 100                    | 0                       | 0                                                  |
| JAN/FEB/MAR           | 1             | 0         | 0             | JAN/FEB/MAR           | 75                     | 0                       | 0                                                  |
| APR/MAY/JUNE          | 1             | 0         | 0             | APR/MAY/JUNE          | 35                     | 0                       | 0                                                  |